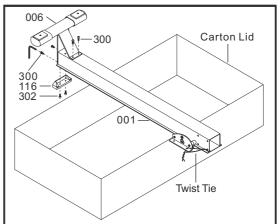

## STEP 5

- a) Remove the ALUMINUM BEAM [001] from the Carton and place it on top of the Carton Lid as shown in the diagram below.
- b) Remove 4 x BOLT [300] from ALUMINUM BEAM [001] and 2 x BOLT [302] from REAR STABILIZER [006] with the TOOL provided.
- c) Assemble REAR STABILIZER [006] with the same 4 x BOLT [300] and tighten firmly.
- d) Assemble ALUMINUM BEAM END CAP [116] with 2 x BOLT [302] and tighten firmly.
- e) Remove the Twist Tie and discard.